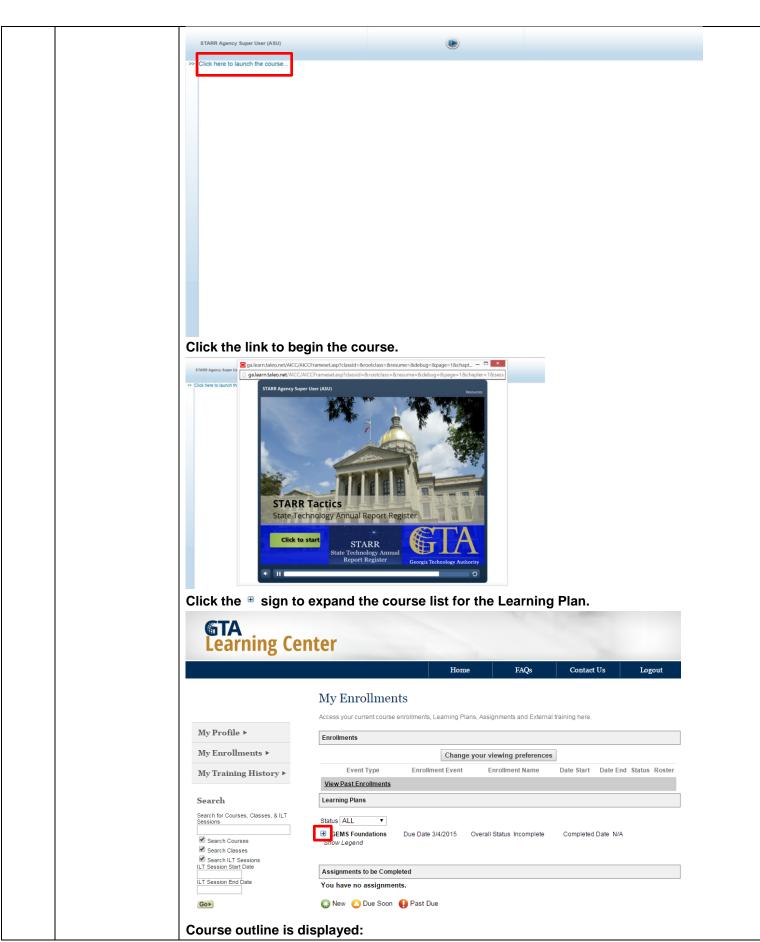

4 Click on the 'Click here to launch' link below the course title.

Note: If training is listed as a Learning Plan,

click the under the **Actions** column to register.

### This will open the course in a new window.

### For Learning Plans a confirmation message appears on screen:

|                                      | STARR Agency Super User (ASU)                                                                                                                                |
|--------------------------------------|--------------------------------------------------------------------------------------------------------------------------------------------------------------|
|                                      | >> Click here to launch the course                                                                                                                           |
|                                      |                                                                                                                                                              |
|                                      |                                                                                                                                                              |
|                                      |                                                                                                                                                              |
|                                      |                                                                                                                                                              |
|                                      |                                                                                                                                                              |
|                                      |                                                                                                                                                              |
|                                      |                                                                                                                                                              |
|                                      |                                                                                                                                                              |
|                                      |                                                                                                                                                              |
|                                      |                                                                                                                                                              |
|                                      |                                                                                                                                                              |
|                                      |                                                                                                                                                              |
|                                      |                                                                                                                                                              |
|                                      | Click the link and begin the course.                                                                                                                         |
| End of Method<br>and/or<br>Procedure | Users can view completed training courses in the 'My Training History' section or within the 'My Enrollments' section.                                       |
|                                      | Learning Plans are a grouping of courses designated as a part of a program. These plans are usually designed for certification in a particular subject area. |
|                                      | Users must complete all courses for the assigned Learning Plan before certificates of completion are granted.                                                |