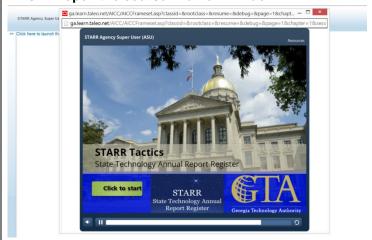

4 Click on the 'Click here to launch' link below the course title.

Note: If training is listed as a Learning Plan,

click the under the **Actions** column to register.

### This will open the course in a new window.