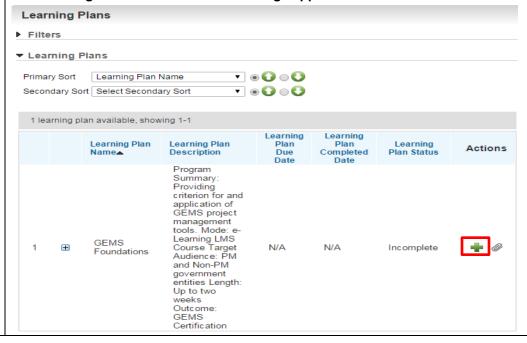

## Systems and Tools Access all systems and tools e-Learning courses here. Systems and Tools STARR Agency Super User (ASU) -Click here to start this course STARR Business Continuity Planner (BCP) -Click here to start this course STARR Business Owner (BO) -Click here to start this course Learning Plans ▶ Filters **▼** Learning Plans •••• Primary Sort Learning Plan Name Secondary Sort Select Secondary Sort ▼ • • • • 1 learning plan available, showing 1-1 Learning Plan Name▲ Learning Plan Description Learning Plan Status Actions GEMS Foundations

4 Click on the 'Click here to launch' link below the course title.

Note: If training is listed as a Learning Plan,

click the under the **Actions** column to register.

### For Learning Plans a confirmation message appears on screen:

|                                      | STARR Agency Super User (ASU)                                                                                                                                |
|--------------------------------------|--------------------------------------------------------------------------------------------------------------------------------------------------------------|
|                                      | >> Click here to launch the course                                                                                                                           |
|                                      |                                                                                                                                                              |
|                                      |                                                                                                                                                              |
|                                      |                                                                                                                                                              |
|                                      |                                                                                                                                                              |
|                                      |                                                                                                                                                              |
|                                      |                                                                                                                                                              |
|                                      |                                                                                                                                                              |
|                                      |                                                                                                                                                              |
|                                      |                                                                                                                                                              |
|                                      |                                                                                                                                                              |
|                                      |                                                                                                                                                              |
|                                      |                                                                                                                                                              |
|                                      |                                                                                                                                                              |
|                                      | Click the link and begin the course.                                                                                                                         |
| End of Method<br>and/or<br>Procedure | Users can view completed training courses in the 'My Training History' section or within the 'My Enrollments' section.                                       |
|                                      | Learning Plans are a grouping of courses designated as a part of a program. These plans are usually designed for certification in a particular subject area. |
|                                      | Users must complete all courses for the assigned Learning Plan before certificates of completion are granted.                                                |