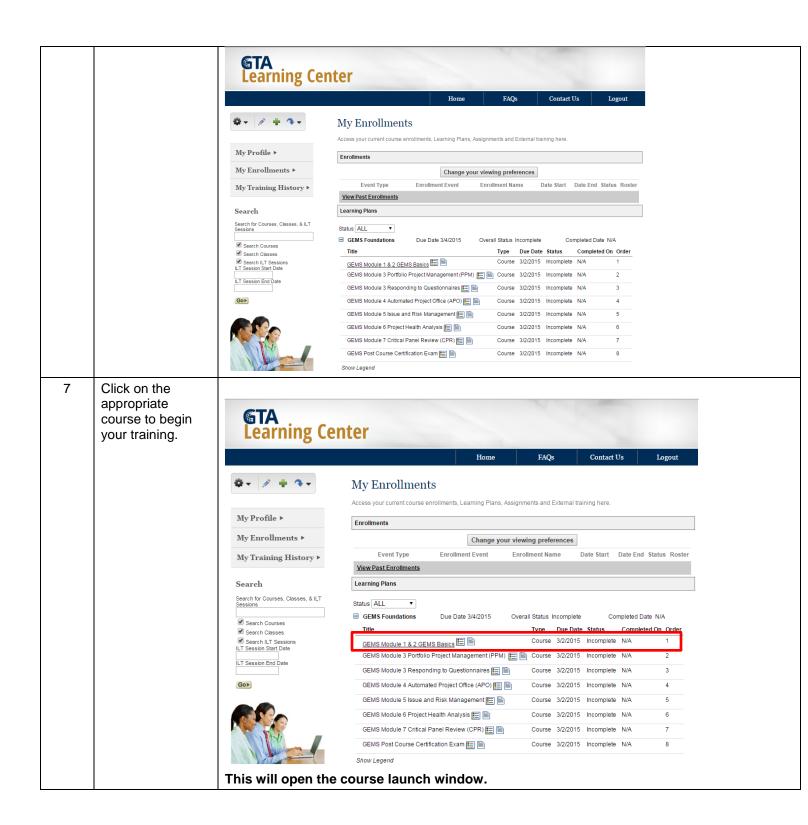

4 Click on the 'Click here to launch' link below the course title.

Note: If training is listed as a Learning Plan,

click the under the **Actions** column to register.