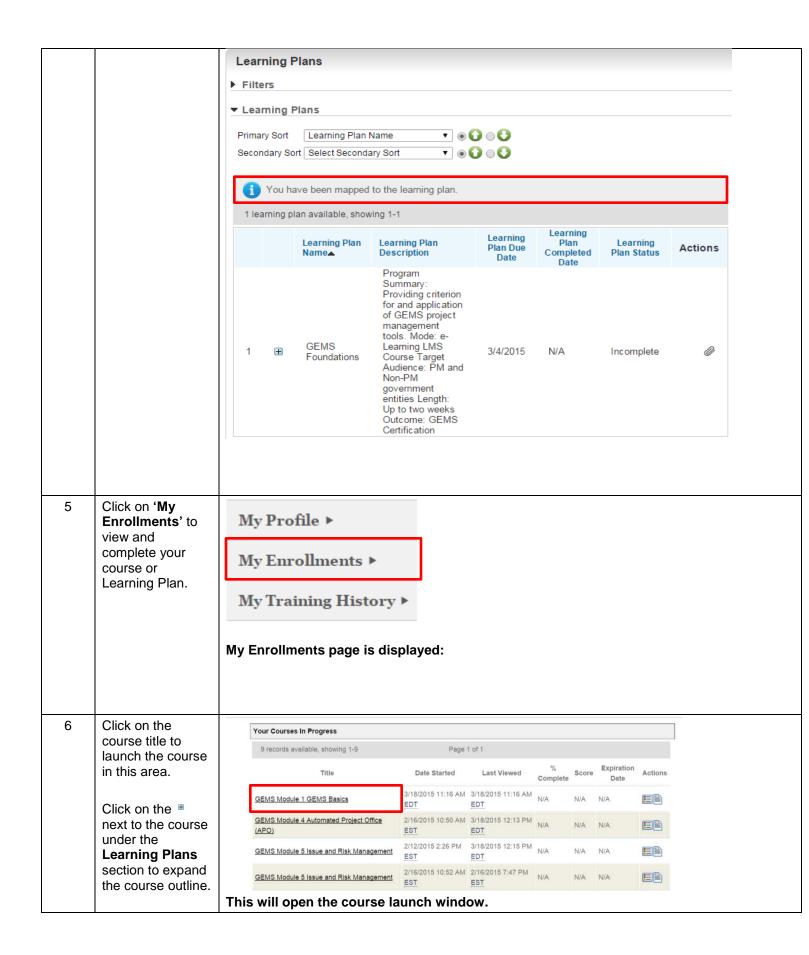

## Systems and Tools Access all systems and tools e-Learning courses here. Systems and Tools STARR Agency Super User (ASU) -Click here to start this course STARR Business Continuity Planner (BCP) -Click here to start this course STARR Business Owner (BO) -Click here to start this course Learning Plans ▶ Filters **▼** Learning Plans •••• Primary Sort Learning Plan Name Secondary Sort Select Secondary Sort ▼ • • • • 1 learning plan available, showing 1-1 Learning Plan Name▲ Learning Plan Description Learning Plan Status Actions GEMS Foundations

### For Learning Plans a confirmation message appears on screen:

|                                      | STARR Agency Super User (ASU)                                                                                                                                |
|--------------------------------------|--------------------------------------------------------------------------------------------------------------------------------------------------------------|
|                                      | >> Click here to launch the course                                                                                                                           |
|                                      |                                                                                                                                                              |
|                                      |                                                                                                                                                              |
|                                      |                                                                                                                                                              |
|                                      |                                                                                                                                                              |
|                                      |                                                                                                                                                              |
|                                      |                                                                                                                                                              |
|                                      |                                                                                                                                                              |
|                                      |                                                                                                                                                              |
|                                      |                                                                                                                                                              |
|                                      |                                                                                                                                                              |
|                                      |                                                                                                                                                              |
|                                      |                                                                                                                                                              |
|                                      |                                                                                                                                                              |
|                                      | Click the link and begin the course.                                                                                                                         |
| End of Method<br>and/or<br>Procedure | Users can view completed training courses in the 'My Training History' section or within the 'My Enrollments' section.                                       |
|                                      | Learning Plans are a grouping of courses designated as a part of a program. These plans are usually designed for certification in a particular subject area. |
|                                      | Users must complete all courses for the assigned Learning Plan before certificates of completion are granted.                                                |