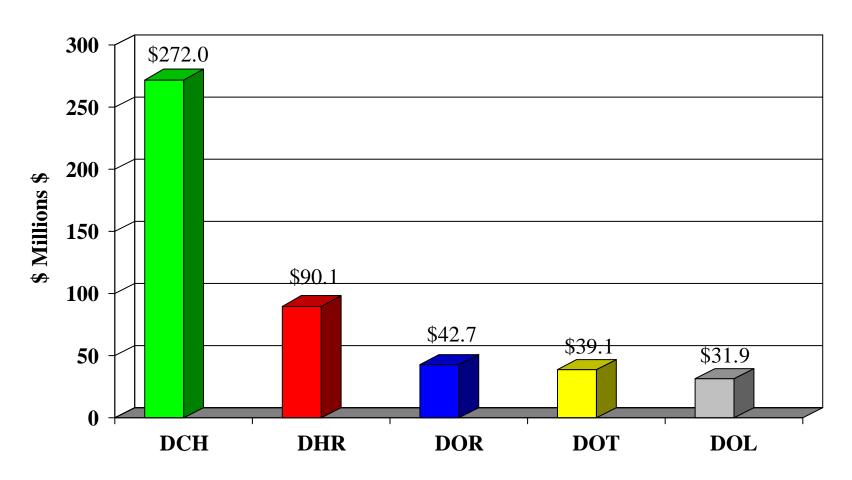

### TOP 5 STATE AGENCIES WITH HIGHEST IT SPEND

There were five state agencies that accounted for 67% of Georgia's IT expenditures. These five state agencies are listed below along with its FY08 expenditure totals:

| STATE AGENCY                   | FY08 IT EXPENDITURE |  |
|--------------------------------|---------------------|--|
|                                | TOTALS              |  |
| Department of Community Health | \$271,985,751       |  |
| Department of Human Resources  | 90,101,538          |  |
| Department of Revenue          | 42,720,633          |  |
| Department of Transportation   | 39,123,457          |  |
| Department of Labor            | 31,883,762          |  |
| Total                          | \$475,815,141       |  |