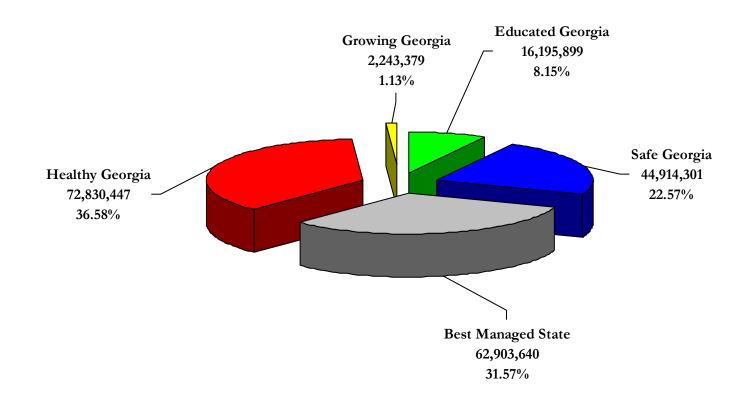

### PORTION OF IT SPEND FUNDED BY STATE FUNDS

Of the total IT expenditures reported, state funds accounted for \$199 million or 28%. FY07 state fund expenses were 36% of total expenditures.

| Policy Area        | Total State<br>Expenditures | Percentage |
|--------------------|-----------------------------|------------|
| Educated Georgia   | 16,195,899                  | 8.15%      |
| Safe Georgia       | 44,914,301                  | 22.57%     |
| Best Managed State | 62,903,640                  | 31.57%     |
| Healthy Georgia    | 72,830,447                  | 36.58%     |
| Growing Georgia    | 2,243,379                   | 1.13%      |
| Grand Total        | 199,087,666                 | 100%       |

The Healthy Georgia policy area reports the largest total expenditure of \$362.3 million, or 51% of the total expenditures. The Healthy Georgia policy area also reports the largest total state expenditure of \$72.8 million, or 36.58% of the total state expenditures.