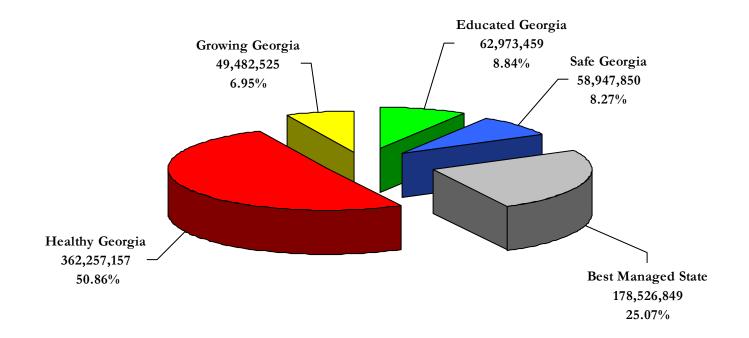

| Policy Area        | <b>Total Expenditures</b> | Percentage |
|--------------------|---------------------------|------------|
| Educated Georgia   | 62,973,459                | 8.84%      |
| Safe Georgia       | 58,947,850                | 8.28%      |
| Best Managed State | 178,526,849               | 25.07%     |
| Healthy Georgia    | 362,257,157               | 50.86%     |
| Growing Georgia    | 49,482,525                | 6.95%      |
| <b>Grand Total</b> | 712,187,840               | 100%       |

### POLICY AREA WITH HIGHEST IT SPEND

Policy Area, Healthy Georgia, accounted for the largest portion of Georgia's IT expenditures. For FY2008, Healthy Georgia accounted for \$362,257,157 or 51% of the state's annual IT expenditures.

The Healthy Georgia policy area reports the largest total expenditure of \$362.3 million, or 51% of the total expenditures. The Healthy Georgia policy area also reports the largest total state expenditure of \$72.8 million, or 36.58% of the total state expenditures.